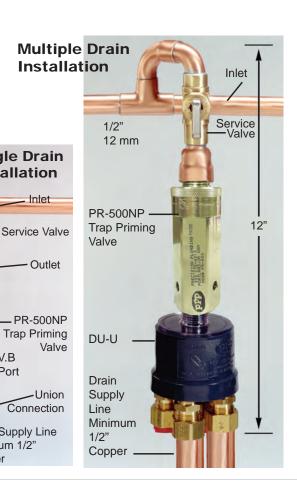

# INSTALLATION REQUIREMENTS

This value is designed to be installed on  $\frac{1}{2}$  to 1  $\frac{1}{2}$  cold water line, feeding a flush value or other open and closing valve supply line that is frequently used.

Trap Primer valve makeup line to floor drain is recommended to be a minimum of 12" off the finished floor before a 90° elbow can be installed.

The furthest recommended distance of makeup line is 20' to the floor drain.

Trap primer make up line must have continuous slope to the floor drain (consult local code requirements).

Install with a shut off valve for servicing on the inlet side and a union connection on the outlet side.

The valve must be installed level.

If using the distribution unit the clear plastic cover must be used.

Do not subject the valve to rough in pressure test.

| FLOOR DRAIN TRAP PRIMER DIST. CHART                                                   |             |             |
|---------------------------------------------------------------------------------------|-------------|-------------|
| # of Drains                                                                           | Supply Tube | Dist. Units |
| 1                                                                                     | N/A         | N/A         |
| 2                                                                                     | N/A         | DU-4/DU-U   |
| Max. Water delivery based upon pressure drop and fixture unit activity on the system. |             |             |
| Primer Model: PR-500NP PRIME-RITE                                                     |             |             |