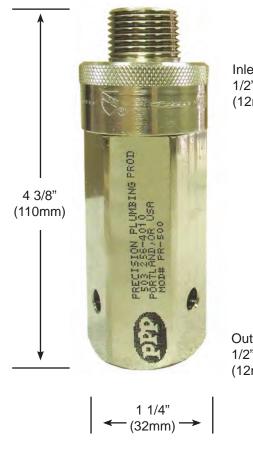

Constructed of 360 brass, EPDM E70 O-rings, Dow #7 Silicone, #60 stainless steel mesh screen, Electro-less nickel plated.

Inlet 1/2" NPT (M) (12mm BSP)

Outlet 1/2" FNPT (12mm BSP)

PART NO's: PR-500NP