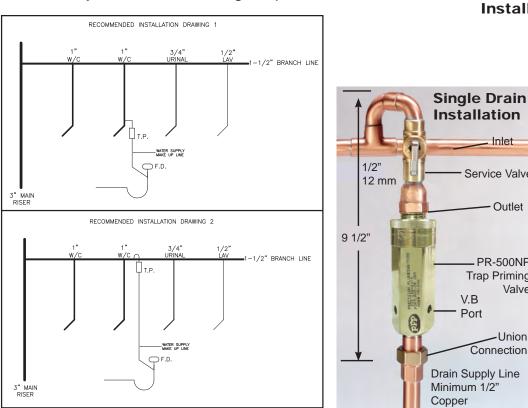

# INSTALLATION REQUIREMENTS

This value is designed to be installed on  $\frac{1}{2}$  to 1  $\frac{1}{2}$  cold water line, feeding a flush value or other open and closing valve supply line that is frequently used.

Trap Primer valve makeup line to floor drain is recommended to be a minimum of 12" off the finished floor before a 90° elbow can be installed.

The furthest recommended distance of makeup line is 20' to the floor drain.

Trap primer make up line must have continuous slope to the floor drain (consult local code requirements).

Install with a shut off valve for servicing on the inlet side and a union connection on the outlet side.

The valve must be installed level.

If using the distribution unit the clear plastic cover must be used.

Do not subject the valve to rough in pressure test.

| FLOOR DRAIN TRAP PRIMER DIST. CHART                                                   |             |             |
|---------------------------------------------------------------------------------------|-------------|-------------|
| # of Drains                                                                           | Supply Tube | Dist. Units |
| 1                                                                                     | N/A         | N/A         |
| 2                                                                                     | N/A         | DU-4/DU-U   |
| Max. Water delivery based upon pressure drop and fixture unit activity on the system. |             |             |
| Primer Model: PR-500NP PRIME-RITE                                                     |             |             |