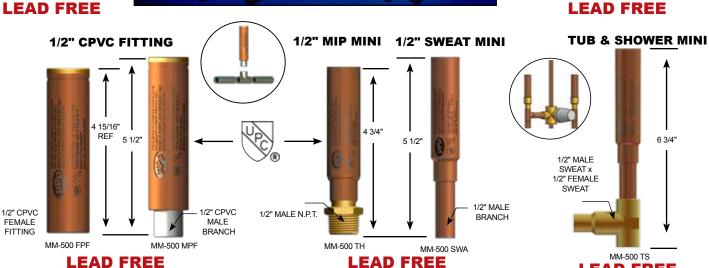

#### LAUNDRY OR ICE MAKER WITH ARRESTORS

**LEAD FREE** 

1/2" FEMALE SWEAT x 1/4" COMP.

MM-500 PLBFR 1/2" FEMALE SWEAT x 3/4" HOSE

1/4" COMP.

**LEAD FREE** 

MM-500 PIMB

1/2" FEMALE SWEAT x 1/4" COMP.

MM-500 MLB

1/2" FEMALE SWEAT x 3/4" HOSE

MM-500 PLB 1/2" FEMALE SWEAT x 3/4" HOSE