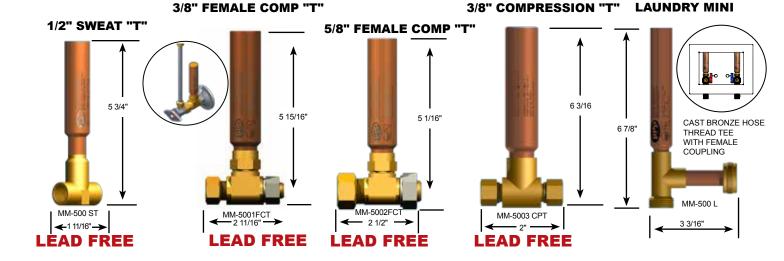

## **MINI - MAX** "AA" WATER HAMMER ARRESTOR

#### **LEAD FREE**

#### **SPECIFICATIONS**

**MAINTENANCE**: Maintenance free – the piston is the only moving part. **TEMPERATURE RANGE**: -40°F to + 212°F (-4.4°C to + 100°C) **CONSTRUCTION**: Barrel-fabricated of type "L" hard drawn copper.

Cap: Machined of free turning brass.

Piston: Polycarbonate Dow Calibre 2061-15 MFR.

Seals: "O"rings: EPDM.

Seal Lubricant: Dow-Corning Silicone Compound #111, FDA listed for use in potable water systems.

OPERATING PRESSURE: Designed to operate on all domestic and commercial systems. Normal operating pressure 35 to 125

PSIG. Max Spike pressure 250 PSIG.