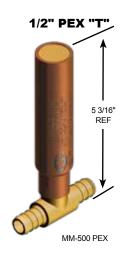

# Precision Plumbing Products "Specify with Confidence - Install with Pride"

## **MINI - MAX** "AA" WATER HAMMER ARRESTOR







#### **LEAD FREE**





#### **SPECIFICATIONS**

**MAINTENANCE**: Maintenance free – the piston is the only moving part. **TEMPERATURE RANGE**: -40°F to + 212°F (-4.4°C to + 100°C) **CONSTRUCTION**: Barrel-fabricated of type "L" hard drawn copper.

Cap: Machined of free turning brass.

Piston: Polycarbonate Dow Calibre 2061-15 MFR.

Seals: "O"rings: EPDM.

Seal Lubricant: Dow-Corning Silicone Compound #111, FDA listed for use in potable water systems.

OPERATING PRESSURE: Designed to operate on all domestic and commercial systems. Normal operating pressure 35 to 125

PSIG. Max Spike pressure 250 PSIG.

#### LAUNDRY OR ICE MAKER WITH ARRESTORS



**LEAD FREE** 

1/2" FEMALE SWEAT x 1/4" COMP.

MM-500 PLBFR 1/2" FEMALE SWEAT x 3/4" HOSE



1/4" COMP.

**LEAD FREE** 

MM-500 PIMB

1/2"