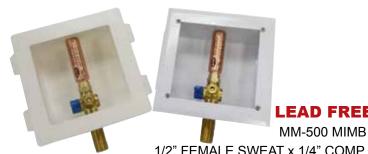

#### LAUNDRY OR ICE MAKER WITH ARRESTORS

**LEAD FREE** 

1/2" FEMALE SWEAT x 1/4" COMP.

MM-500 PLBFR 1/2" FEMALE SWEAT x 3/4" HOSE

1/4" COMP.

**LEAD FREE** 

MM-500 PIMB

1/2" FEMALE SWEAT x 1/4" COMP.

### PROJECT SUBMITTAL

| P/N           | DESCRIPTION                        | DIMENSIONS:                     |
|---------------|------------------------------------|---------------------------------|
| MM-500 MIMB   | METAL ICE MAKER BOX                | 5-3/4"W x 5-1/4"H x 2-1/2"D     |
| MM-500 MLB    | METAL LAUNDRY BOX                  | 8-1/4"W x 6"H x 3-1/2"D         |
| MM-500 PIMB   | PLASTIC ICE MAKER BOX              | 5-1/4"W x 5-1/4"H x 2-1/2"D     |
| MM-500 PLB    | PLASTIC LAUNDRY BOX                | 7-3/4"W x 6-3/4"H x 3"D         |
| MM-500 PIMBFR | PLASTIC ICE MAKER BOX (Fire Rated) | 3-7/8"W x 5-11/16"H x 2-13/16"D |
| MM-500 PLBFR  | PLASTIC LAUNDRY BOX (Fire Rated)   | 8-3/16"W x 7-1/16"H x 3-5/16"D  |