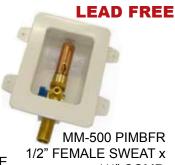

#### LAUNDRY OR ICE MAKER WITH ARRESTORS

**LEAD FREE** 

1/2" FEMALE SWEAT x 1/4" COMP.

MM-500 PLBFR 1/2" FEMALE SWEAT x 3/4" HOSE

1/4" COMP.

**LEAD FREE** 

MM-500 PIMB

1/2" FEMALE SWEAT x 1/4" COMP.

### PROJECT SUBMITTAL

| P/N           | DESCRIPTION                        | DIMENSIONS:                     |
|---------------|------------------------------------|---------------------------------|
| MM-500 MIMB   | METAL ICE MAKER BOX                | 5-3/4"W x 5-1/4"H x 2-1/2"D     |
| MM-500 MLB    | METAL LAUNDRY BOX                  | 8-1/4"W x 6"H x 3-1/2"D         |
| MM-500 PIMB   | PLASTIC ICE MAKER BOX              | 5-1/4"W x 5-1/4"H x 2-1/2"D     |
| MM-500 PLB    | PLASTIC LAUNDRY BOX                | 7-3/4"W x 6-3/4"H x 3"D         |
| MM-500 PIMBFR | PLASTIC ICE MAKER BOX (Fire Rated) | 3-7/8"W x 5-11/16"H x 2-13/16"D |
| MM-500 PLBFR  | PLASTIC LAUNDRY BOX (Fire Rated)   | 8-3/16"W x 7-1/16"H x 3-5/16"D  |