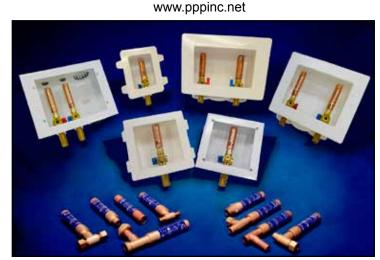

### PROJECT SUBMITTAL

| P/N           | DESCRIPTION                        | DIMENSIONS:                     |
|---------------|------------------------------------|---------------------------------|
| MM-500 MIMB   | METAL ICE MAKER BOX                | 5-3/4"W x 5-1/4"H x 2-1/2"D     |
| MM-500 MLB    | METAL LAUNDRY BOX                  | 8-1/4"W x 6"H x 3-1/2"D         |
| MM-500 PIMB   | PLASTIC ICE MAKER BOX              | 5-1/4"W x 5-1/4"H x 2-1/2"D     |
| MM-500 PLB    | PLASTIC LAUNDRY BOX                | 7-3/4"W x 6-3/4"H x 3"D         |
| MM-500 PIMBFR | PLASTIC ICE MAKER BOX (Fire Rated) | 3-7/8"W x 5-11/16"H x 2-13/16"D |
| MM-500 PLBFR  | PLASTIC LAUNDRY BOX (Fire Rated)   | 8-3/16"W x 7-1/16"H x 3-5/16"D  |

Specify drain position when ordering laundry box assemblies.

Project: \_\_\_\_\_ Contractor: Engineer: \_\_\_\_\_ Date Submitted:\_\_\_\_\_

Patent No 3,633,627

<u> ||industries, inc.</u>