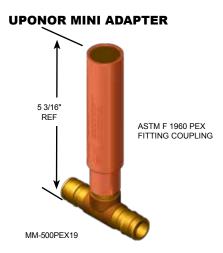

# Precision Plumbing Products "Specify with Confidence - Install with Pride"

## **MINI - MAX** "AA" WATER HAMMER ARRESTOR







#### **LEAD FREE**





#### **SPECIFICATIONS**

**MAINTENANCE**: Maintenance free – the piston is the only moving part. **TEMPERATURE RANGE**: -40°F to + 212°F (-4.4°C to + 100°C) **CONSTRUCTION**: Barrel-fabricated of type "L" hard drawn copper.

Cap: Machined of free turning brass.

Piston: Polycarbonate Dow Calibre 2061-15 MFR.

Seals: "O"rings: EPDM.

Seal Lubricant: Dow-Corning Silicone Compound #111, FDA listed for use in potable water systems.

OPERATING PRESSURE: Designed to operate on all domestic and commercial systems. Normal operating pressure 35 to 125

PSIG. Max Spike pressure 250 PSIG.

#### LAUNDRY OR ICE MAKER WITH ARRESTORS



**LEAD FREE** 

1/2" FEMALE SWEAT x 1/4" COMP.

MM-500 PLBFR 1/2" FEMALE SWEAT x 3/4" HOSE



1/4" COMP.

**LEAD FREE** 

MM-500 PIMB

1/2" FEMA